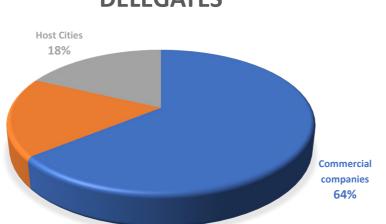

days of panels, briefings, discussions & 1-2-1 meetings

18%

#### **DELEGATES**

Participating Cities & Regions 58

International Federations

140

Commercial Companies

19%

Well done to the Major Events International Ltd team for staging a superb Hosts and Federations Summit in Lausanne, Switzerland. 3 days of learning, engaging and building new relationships.